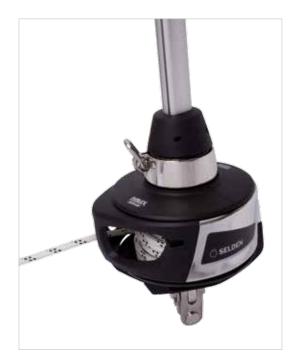

The halyard swivel for Furlex 104S features stainless ball bearings. The load is centered by the attachment of the Dyneema<sup>®</sup> lashing.

The sail feeder is marine grade stainless steel. It is well rounded and kind to the sail.

The twin-groove luff extrusion and the split drum allow the racing sailor to convert the Furlex for racing. The cruising sailor can use the extrusion for 'wing on wing' downwind sailing with two genoas poled out to either side.

NEW Two sets of stainless ball bearings and one additional set of roller bearings for low friction and low lateral deflection. 2 2 2 2 2 2 E

The Seldén load distributor prevents...

....point loading!

Ball bearings and ball bearing races made from marine grade stainless steel. Seldén's patented load distributor for Furlex 204S and 304S makes for low furling resistance and durability. This concept was launched in 1983 and it still performs flawlessly today.