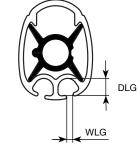

| Furlex | Internal diameter of luff<br>groove (DLG), Ø mm | Width of luff groove<br>(WLG), mm |
|--------|-------------------------------------------------|-----------------------------------|
| 104S   | 6.0                                             | 2.75                              |

| Furlex | Internal diameter of luff<br>groove (DLG), Ø mm | Width of luff groove<br>(WLG), mm |
|--------|-------------------------------------------------|-----------------------------------|
| 204S   | 6.0                                             | 3.0                               |
| 304S   | 7.0                                             | 3.0                               |