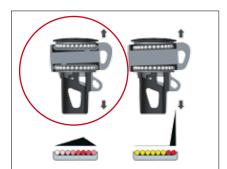

NEW The tack ring has a smaller diameter compared to previous models and the shackle is also smaller. This combination reduces the initial furling resistance.

NEW Greater utilisation of modern composite material means 8% overall weight reduction which improves the sailing performance.