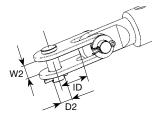

| Forestay<br>dia.<br>Ø mm | DH<br>mm | DW<br>mm | DD<br>mm | CB<br>mm | E<br>mm | F<br>mm | ID<br>mm | W2<br>mm | D2<br>Clevis<br>pin | Forestay<br>adjustment<br>dia., mm |
|--------------------------|----------|----------|----------|----------|---------|---------|----------|----------|---------------------|------------------------------------|
| 4                        | 85       | 65       | 155      | 60       | 205     | 410     | 17       | 8.5      | 8                   | 60                                 |
| 5                        | 90       | 65       | 155      | 60       | 205     | 410     | 19       | 11       | 10                  | 60                                 |
| 6                        | 100      | 65       | 155      | 60       | 220     | 425     | 24       | 11       | 10                  | 60                                 |

Bushings for Navtec, BSI and OYS rods are available from Seldén. Furlex is available with compact wire. Just add "C" to the article number, for example 035-025-51C.

| Furlex | Forestay<br>dia.<br>Ø mm | DH<br>mm | DW<br>mm | DD<br>mm | CB<br>mm | E<br>mm | F<br>mm | ID<br>mm | W2<br>mm | D2<br>Clevis<br>pin | Forestay<br>adjustment<br>dia., mm |
|--------|--------------------------|----------|----------|----------|----------|---------|---------|----------|----------|---------------------|------------------------------------|
| 204S   | 6                        | 115      | 90       | 185      | 60       | 265     | 425     | 24       | 11       | 10                  | 60                                 |
|        | 7                        | 115      | 90       | 185      | 60       | 265     | 425     | 24       | 12.5     | 12                  | 60                                 |
|        | 8                        | 115      | 90       | 185      | 60       | 275     | 425     | 31       | 15.5     | 14                  | 60                                 |
| 304S   | 8                        | 125      | 105      | 220      | 65       | 310     | 430     | 31       | 15.5     | 14                  | 80                                 |
|        | 10                       | 125      | 105      | 220      | 65       | 315     | 530     | 34       | 16       | 16                  | 80                                 |