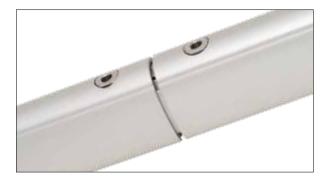

NEW The luff extrusion consists of 2400 mm sections connected with an aluminium joining sleeve and a stainless steel connecting plate. The joining sleeve transmits the torque within the extrusions, and the connecting plates keep the sections together with a slight gap between them. This way chafe is avoided on both the extrusions and the sail.