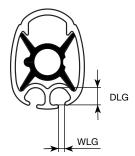

| Furlex | Internal diameter of luff<br>groove (DLG), Ø mm | Width of luff groove<br>(WLG), mm |
|--------|-------------------------------------------------|-----------------------------------|
| 104S   | 6.0                                             | 2.75                              |

| Furlex | Internal diameter of luff<br>groove (DLG), Ø mm | Width of luff groove<br>(WLG), mm |
|--------|-------------------------------------------------|-----------------------------------|
| 204S   | 6.0                                             | 3.0                               |
| 304S   | 7.0                                             | 3.0                               |