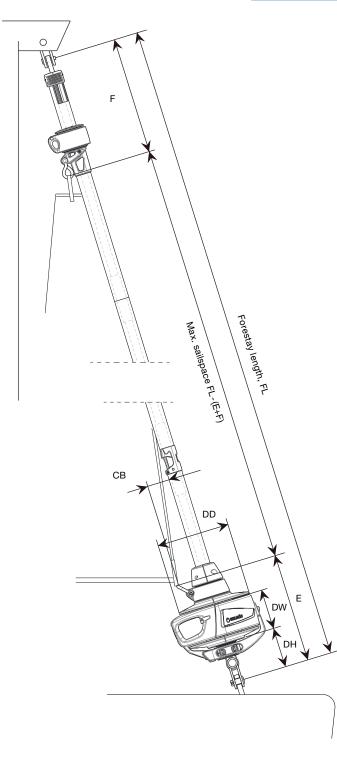

| Forestay<br>dia.<br>Ø mm | DH<br>mm | DW<br>mm | DD<br>mm | CB<br>mm | E<br>mm | F<br>mm | ID<br>mm | W2<br>mm | D2<br>Clevis<br>pin | Forestay<br>adjustment<br>dia., mm |
|--------------------------|----------|----------|----------|----------|---------|---------|----------|----------|---------------------|------------------------------------|
| 4                        | 85       | 65       | 155      | 60       | 205     | 410     | 17       | 8.5      | 8                   | 60                                 |
| 5                        | 90       | 65       | 155      | 60       | 205     | 410     | 19       | 11       | 10                  | 60                                 |
| 6                        | 100      | 65       | 155      | 60       | 220     | 425     | 24       | 11       | 10                  | 60                                 |

Bushings for Navtec, BSI and OYS rods are available from Seldén. Furlex is available with compact wire. Just add "C" to the article number, for example 035-025-51C.

| Furlex | Forestay<br>dia.<br>Ø mm | DH<br>mm | DW<br>mm | DD<br>mm | CB<br>mm | E<br>mm | F<br>mm | ID<br>mm | W2<br>mm | D2<br>Clevis<br>pin | Forestay<br>adjustment<br>dia., mm |
|--------|--------------------------|----------|----------|----------|----------|---------|---------|----------|----------|---------------------|------------------------------------|
| 204S   | 6                        | 115      | 90       | 185      | 60       | 265     | 425     | 24       | 11       | 10                  | 60                                 |
|        | 7                        | 115      | 90       | 185      | 60       | 265     | 425     | 24       | 12.5     | 12                  | 60                                 |
|        | 8                        | 115      | 90       | 185      | 60       | 275     | 425     | 31       | 15.5     | 14                  | 60                                 |
| 304S   | 8                        | 125      | 105      | 220      | 65       | 310     | 430     | 31       | 15.5     | 14                  | 80                                 |
|        | 10                       | 125      | 105      | 220      | 65       | 315     | 530     | 34       | 16       | 16                  | 80                                 |