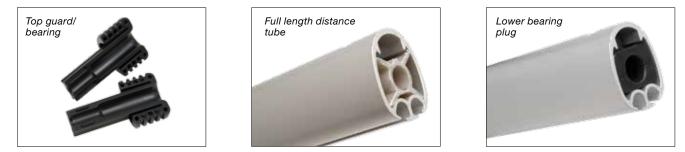

The halyard swivel for Furlex 104S features stainless ball bearings. The load is centered by the attachment of the Dyneema<sup>®</sup> lashing.

The sail feeder is marine grade stainless steel. It is well rounded and kind to the sail.

The twin-groove luff extrusion and the split drum allow the racing sailor to convert the Furlex for racing. The cruising sailor can use the extrusion for 'wing on wing' downwind sailing with two genoas poled out to either side.

The forestay wire is centred and insulated the full length of the extrusion enabling the extrusion to rotate evenly around the wire. The furling resistance is reduced and chafe between the wire and the extrusion is eliminated.