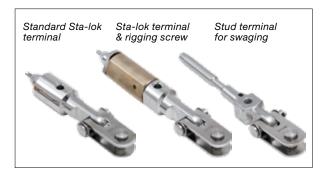

NEW The Furlex Aero Groove system reduces drag and creates improved flow over the luff extrusion and consequently, the sail.

Similar to previous Furlex models, the standard kit requires that the wire is cut to length and fixed with a 'Sta-lok' mechanical wire locking system. A completely integrated rigging screw is offered as an option. It allows for adjustment of the forestay length without altering the height of the tack attachment.

NEW To simplify the final assembly at the dock, Furlex can now also be ordered with the forestay wire pre-cut to a specific length. Both ends of the wire are fitted with swaged terminals and the lower stud terminal can pass through the extrusions. This method of assembly does not include the option of an integrated rigging screw.