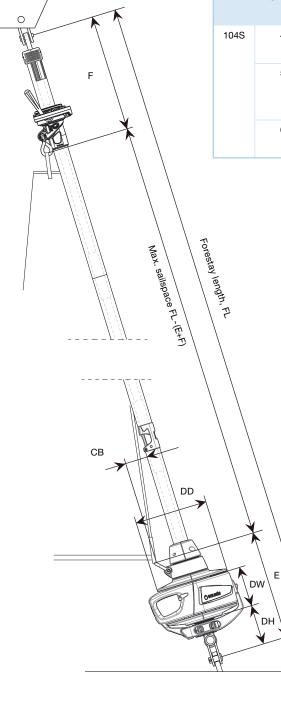

| Forestay<br>dia.<br>Ø mm | DH<br>mm | DW<br>mm | DD<br>mm | CB<br>mm | E<br>mm | F<br>mm | ID<br>mm | W2<br>mm | D2<br>Clevis<br>pin | Forestay<br>adjustment<br>dia., mm |
|--------------------------|----------|----------|----------|----------|---------|---------|----------|----------|---------------------|------------------------------------|
| 4                        | 85       | 65       | 155      | 60       | 205     | 410     | 17       | 8.5      | 8                   | 60                                 |
| 5                        | 90       | 65       | 155      | 60       | 205     | 410     | 19       | 11       | 10                  | 60                                 |
| 6                        | 100      | 65       | 155      | 60       | 220     | 425     | 24       | 11       | 10                  | 60                                 |

Bushings for Navtec, BSI and OYS rods are available from Seldén. Furlex is available with compact wire. Just add "C" to the article number, for example 035-025-51C.

| Furlex | Forestay<br>dia.<br>Ø mm | DH<br>mm | DW<br>mm | DD<br>mm | CB<br>mm | E<br>mm | F<br>mm | ID<br>mm | W2<br>mm | D2<br>Clevis<br>pin | Forestay<br>adjustment<br>dia., mm |
|--------|--------------------------|----------|----------|----------|----------|---------|---------|----------|----------|---------------------|------------------------------------|
| 204S   | 6                        | 115      | 90       | 185      | 60       | 265     | 425     | 24       | 11       | 10                  | 60                                 |
|        | 7                        | 115      | 90       | 185      | 60       | 265     | 425     | 24       | 12.5     | 12                  | 60                                 |
|        | 8                        | 115      | 90       | 185      | 60       | 275     | 425     | 31       | 15.5     | 14                  | 60                                 |
| 304S   | 8                        | 125      | 105      | 220      | 65       | 310     | 430     | 31       | 15.5     | 14                  | 80                                 |
|        | 10                       | 125      | 105      | 220      | 65       | 315     | 530     | 34       | 16       | 16                  | 80                                 |