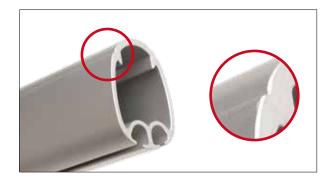

NEW The Furlex Aero Groove system reduces drag and creates improved flow over the luff extrusion and consequently, the sail.

Similar to previous Furlex models, the standard kit requires that the wire is cut to length and fixed with a 'Sta-lok' mechanical wire locking system. A completely integrated rigging screw is offered as an option. It allows for adjustment of the forestay length without altering the height of the tack attachment.