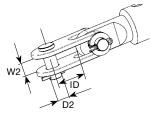

| Forestay<br>dia.<br>Ø mm | DH<br>mm | DW<br>mm | DD<br>mm | CB<br>mm | E<br>mm | F<br>mm | ID<br>mm | W2<br>mm | D2<br>Clevis<br>pin | Forestay<br>adjustment<br>dia., mm |
|--------------------------|----------|----------|----------|----------|---------|---------|----------|----------|---------------------|------------------------------------|
| 4                        | 85       | 65       | 155      | 60       | 205     | 410     | 17       | 8.5      | 8                   | 60                                 |
| 5                        | 90       | 65       | 155      | 60       | 205     | 410     | 19       | 11       | 10                  | 60                                 |
| 6                        | 100      | 65       | 155      | 60       | 220     | 425     | 24       | 11       | 10                  | 60                                 |

Bushings for Navtec, BSI and OYS rods are available from Seldén. Furlex is available with compact wire. Just add "C" to the article number, for example 035-025-51C.

| Furlex | Forestay<br>dia.<br>Ø mm | DH<br>mm | DW<br>mm | DD<br>mm | CB<br>mm | E<br>mm | F<br>mm | ID<br>mm | W2<br>mm | D2<br>Clevis<br>pin | Forestay<br>adjustment<br>dia., mm |
|--------|--------------------------|----------|----------|----------|----------|---------|---------|----------|----------|---------------------|------------------------------------|
| 204S   | 6                        | 115      | 90       | 185      | 60       | 265     | 425     | 24       | 11       | 10                  | 60                                 |
|        | 7                        | 115      | 90       | 185      | 60       | 265     | 425     | 24       | 12.5     | 12                  | 60                                 |
|        | 8                        | 115      | 90       | 185      | 60       | 275     | 425     | 31       | 15.5     | 14                  | 60                                 |
| 304S   | 8                        | 125      | 105      | 220      | 65       | 310     | 430     | 31       | 15.5     | 14                  | 80                                 |
|        | 10                       | 125      | 105      | 220      | 65       | 315     | 530     | 34       | 16       | 16                  | 80                                 |