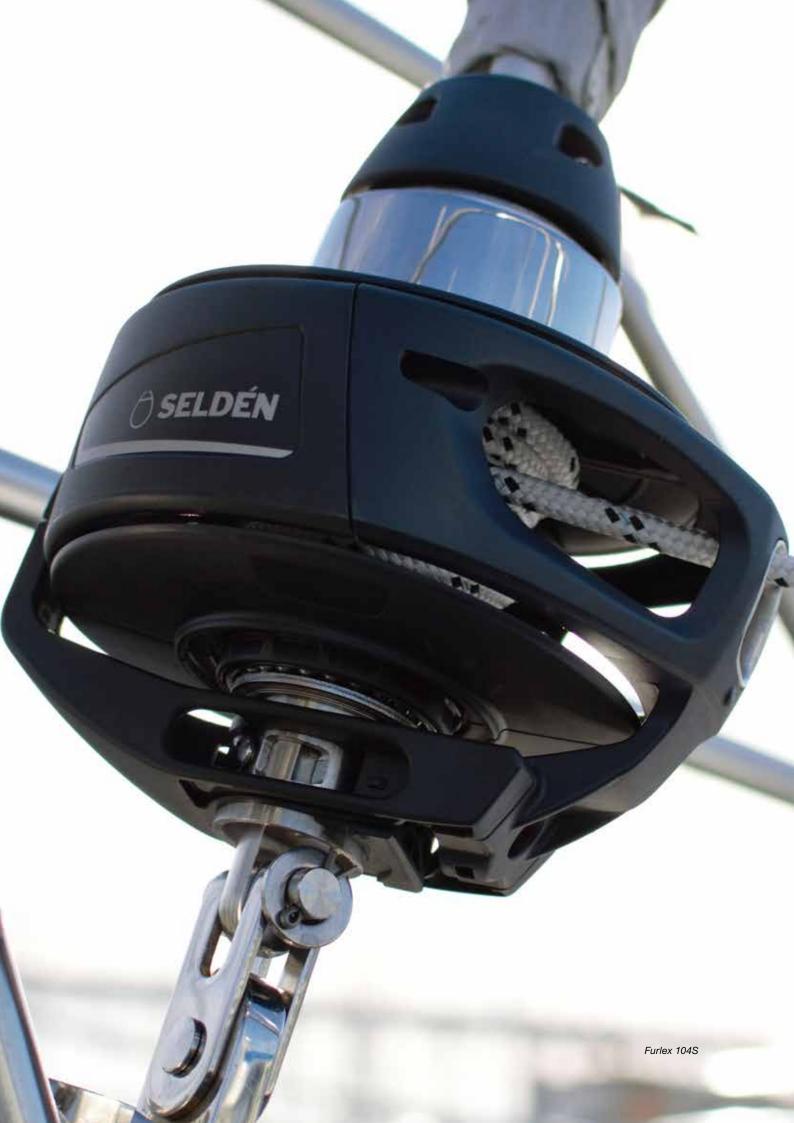

The halyard swivel for Furlex 104S features stainless ball bearings. The load is centered by the attachment of the Dyneema<sup>®</sup> lashing.

The sail feeder is marine grade stainless steel. It is well rounded and kind to the sail.

The twin-groove luff extrusion and the split drum allow the racing sailor to convert the Furlex for racing. The cruising sailor can use the extrusion for 'wing on wing' downwind sailing with two genoas poled out to either side.

Tack swivel with a 'free-turn' and a uniform cross section of the luff extrusion make for a perfectly furled sail and effective performance even when reefed. It also reduces the effort needed to furl that first turn.