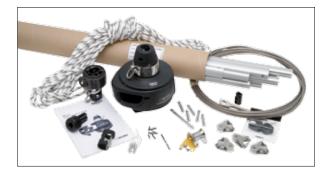

Furlex, as in previous generations, comes as a complete kit including all parts needed for reliable and convenient furling of the foresail. It even includes a new forestay wire, furling line, stanchion lead blocks, a halyard lead and a prefeeder. A simple purchase.

NEW If you already have a jib furler on your boat and do not need another set of stanchion blocks, halyard lead, prefeeder and Torx bits you can order a Basic kit in which these parts are excluded.