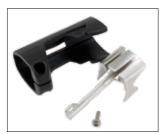

Tack swivel with a 'free-turn' and a uniform cross section of the luff extrusion make for a perfectly furled sail and effective performance even when reefed. It also reduces the effort needed to furl that first turn.

NEW The tack ring has a smaller diameter compared to previous models and the shackle is also smaller. This combination reduces the initial furling resistance.

NEW Greater utilisation of modern composite material means 8% overall weight reduction which improves the sailing performance.