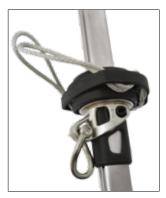

The halyard swivel for Furlex 104S features stainless ball bearings. The load is centered by the attachment of the Dyneema<sup>®</sup> lashing.

The sail feeder is marine grade stainless steel. It is well rounded and kind to the sail.

Tack swivel with a 'free-turn' and a uniform cross section of the luff extrusion make for a perfectly furled sail and effective performance even when reefed. It also reduces the effort needed to furl that first turn.